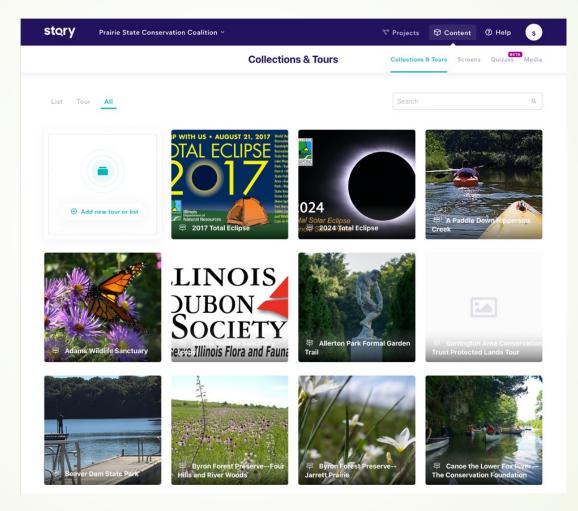

# PSCC HIKE APP

Awaken your inner explorer!

#### Calling all outdoor enthusiasts!

- Available to PSCC members since 2014
- Another marketing tool to reach your audience
- Any agency can become a licensee
- Create an interactive, self-guided tour of your wild place
- Visitors download the app for 99¢
- Available from both the App Store and Google Play





### Tell everyone about your tour!

- Create trail signs with app info
- Add app info to your website

WARBLER TRAIL TOUR MAP

- Add tour stop info on the trails
- Include an ad in newsletters and emails



# STQRY software is easy to use



#### GPS location

Always know where you are with your phone's GPS "blue dot" location that follows where you go



## We all have great stories to tell

- The Prairie State Hike App is a chance for you to share those stories about the land we care about.
- We all have great stories to tell...let's hear yours!