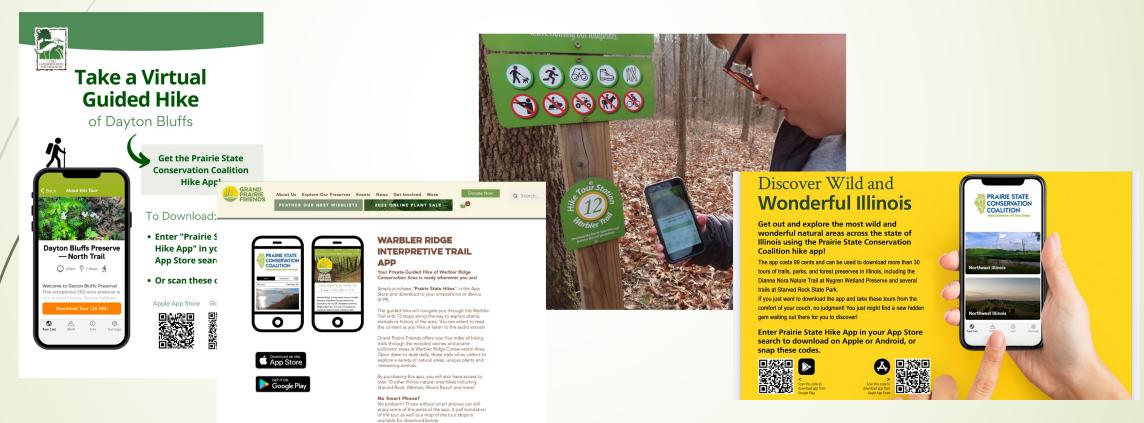

### Tell everyone about your tour!

- Create trail signs with app info
- Add app info to your website

WARBLER TRAIL TOUR MAP

- Add tour stop info on the trails
- Include an ad in newsletters and emails

## We all have great stories to tell

- The Prairie State Hike App is a chance for you to share those stories about the land we care about.
- We all have great stories to tell...let's hear yours!