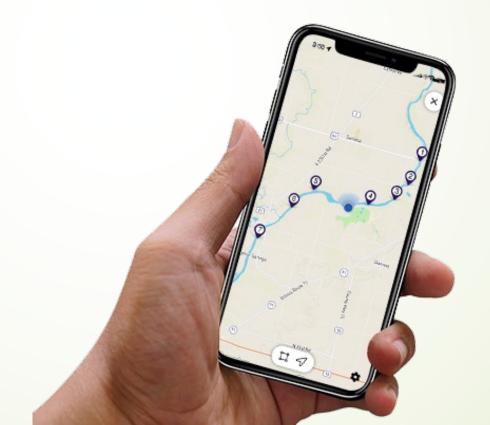

#### GPS location

Always know where you are with your phone's GPS "blue dot" location that follows where you go