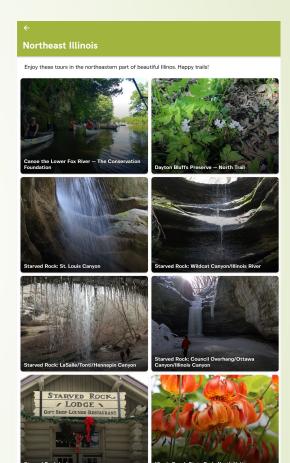

# PSCC HIKE APP

Awaken your inner explorer!

#### Calling all outdoor enthusiasts!

- Available to PSCC members since 2014
- Another marketing tool to reach your audience
- Any agency can become a licensee
- Create an interactive, self-guided tour of your wild place
- Visitors download the app for 99¢
- Available from both the App Store and Google Play